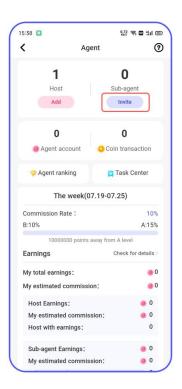

#### Part of sub-agents:

( agent commission ratio - sub-agent commission ratio ) \*the total weekly revenue of all sub-agents

- > The sum of both parts is the commission of agent, and we will pay the commission separately.
- You can check the earnings and settlement details in Agency Management.
  Please refer to the following pictures: