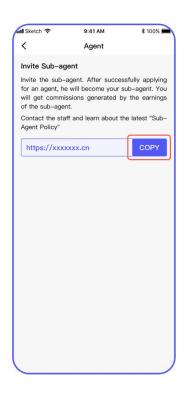

### **Invite sub-agent**

Copy the link, and send it to the sub-agent. Let the sub-agent complete the data collection and submit. Please refer to the following picture for details:

After the submission is successful, the staff will check it. If there is no problem, he will successfully become your sub-agent.