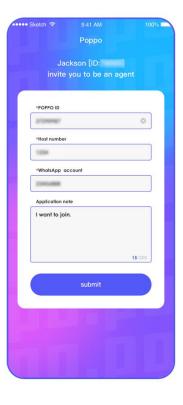

### **Invite sub-agent**

Copy the link, and send it to the sub-agent. Let the sub-agent complete the data collection and submit. Please refer to the following picture for details:

After the submission is successful, the staff will check it. If there is no problem, he will successfully become your sub-agent.