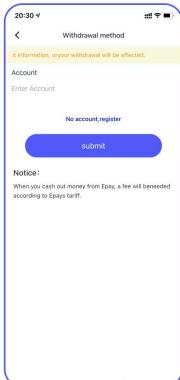

Register an Epay account: Please refer to 《Withdrawal Process.pdf》

Add the Epay account: Please refer to the following pictures of POPPO for details.

▶ Bank: To withdraw by bank, the bank account information is required to collect.
Please fill the Google Form of the link and submit. Please make sure all the information is correct: