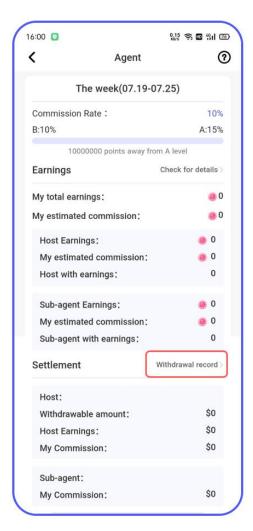

> The total amount of agent's commission also consists of two parts:

#### Part of host:

agent's corresponding commission ratio\*the total weekly earnings of all hosts

#### Part of sub-agents:

( agent commission ratio - sub-agent commission ratio ) \*the total weekly revenue of all sub-agents

- > The sum of both parts is the commission of agent, and we will pay the commission separately.
- You can check the earnings and settlement details in Agency Management.
  Please refer to the following pictures: