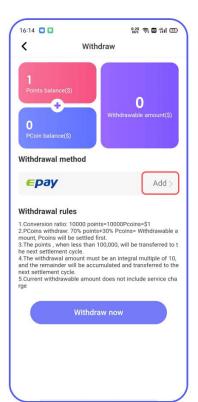

### 4. Salary payment

- All the hosts' salary is received and distributed by the agent.
- > 10,000 points = \$1; The points , when less than 100,000, will be transferred to the next settlement cycle.
- > The withdrawal amount must be an integral multiple of 10, and the remainder will be accumulated and transferred to the next settlement cycle.
- 12:00 p.m. on every Sunday (UTC+8), the system will calculate the qualified points automatically (The salary that all hosts withdraw manually before
   23:59 on Sunday night; Agent commission). We will settle the settlement after the approval on Monday, and complete the payment on Thursday.

### 5. Withdrawal method

We provide two ways to withdraw: Epay and Bank account.
Since POPPO has been maintaining a good and long-term cooperation with the Epay platform, it is recommended that you use Epay to withdraw. If there is any problem, it is convenient to deal with it in time.

Epay: To withdraw by Epay, an Epay account is required to register and add on POPPO. Any service charge incurred in the transaction is subject to the policies of the payment platform Epay. Please make sure all the information is correct.

Register an Epay account: Please refer to 《Withdrawal Process.pdf》

Add the Epay account: Please refer to the following pictures of POPPO for details.

▶ Bank: To withdraw by bank, the bank account information is required to collect.
Please fill the Google Form of the link and submit. Please make sure all the information is correct: