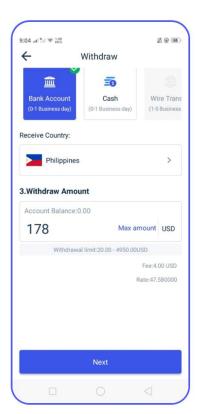

### 5. Withdrawal method

We provide two ways to withdraw: Epay and Bank account.
Since POPPO has been maintaining a good and long-term cooperation with the Epay platform, it is recommended that you use Epay to withdraw. If there is any problem, it is convenient to deal with it in time.

Epay: To withdraw by Epay, an Epay account is required to register and add on POPPO. Any service charge incurred in the transaction is subject to the policies of the payment platform Epay. Please make sure all the information is correct.