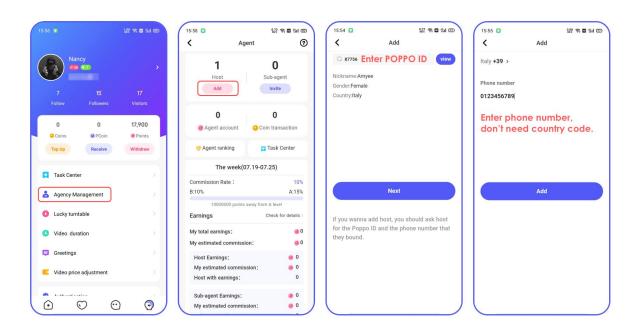

### 1. Host recruitment

To add a host to the agency, the host's ID and the binding mobile phone number are required. For details, please refer to the following pictures: